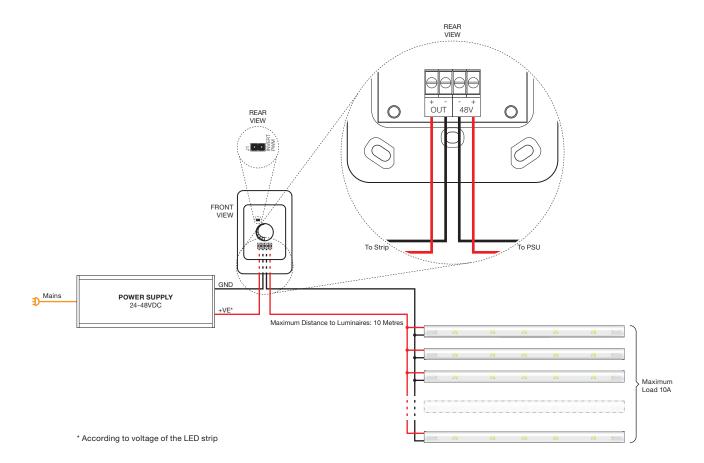

|

#### COMPATIBILITY

Suitable to use with the following Coolon Products:

| Alto  | Aris UG  | Electro     |
|-------|----------|-------------|
| Forma | Interra  | Max Mini UG |
| Multo | Multo CC | Slim        |

#### FEATURES



Protected against solid objects greater than 12mm. No Protection against liquids.



Coolon Controllers are covered by a solid comprehensible 5 year manufacturer's warranty.



Our products are designed and manufactured in Australia to ensure the highest standards.



#### DIMENSIONS



## INSTALLATION INSTRUCTIONS



#### STEP 1

Connect all wires to the screw terminals.

#### STEP 2

Place Dimmer in facial plate slot.

#### STEP 3

Secure fasteners with a Philips screwdriver.



#### STEP 4

Clip in the facial lid onto the dimmer.

#### WIRING DIAGRAM