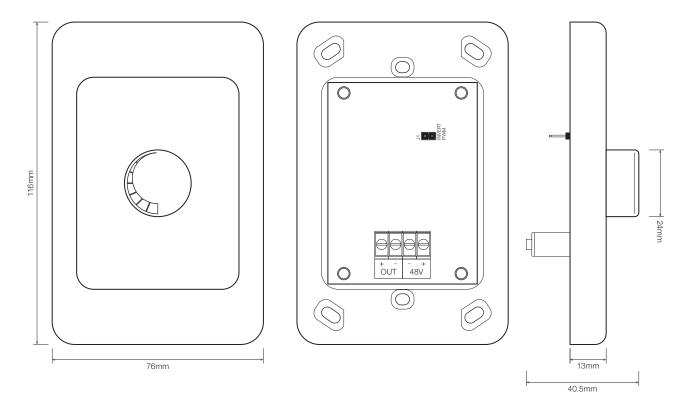

inaires, yet is also suitable for most constant voltage LED products. Most popular applications are:

| Architectural Lighting | Ceilings | Commercial Lighting |
|------------------------|----------|---------------------|
| Coves                  | Offices  |                     |

#### COMPATIBILITY

Suitable to use with the following Coolon Products:

| Alto  | Aris UG  | Electro     |
|-------|----------|-------------|
| Forma | Interra  | Max Mini UG |
| Multo | Multo CC | Slim        |

#### FEATURES



Protected against solid objects greater than 12mm. No Protection against liquids.



Coolon Controllers are covered by a solid comprehensible 5 year manufacturer's warranty.



Our products are designed and manufactured in Australia to ensure the highest standards.



#### DIMENSIONS



## INSTALLATION INSTRUCTIONS



#### STEP 1

Connect all wires to the screw terminals.

#### STEP 2

Place Dimmer in facial plate slot.

#### STEP 3

Secure fasteners with a Philips screwdriver.



#### STEP 4

Clip in the facial lid onto the dimmer.

#### WIRING DIAGRAM