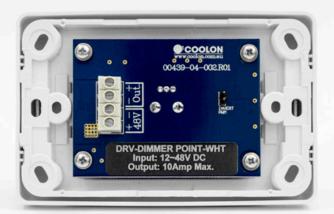

#### TECHNICAL SPECIFICATIONS

| Product Code          | DRV-DIMMERPOINT-1X10A                                                                                                                               |
|-----------------------|-----------------------------------------------------------------------------------------------------------------------------------------------------|
| Description           | Rotary Wall-Mount LED Driver                                                                                                                        |
| Device Type           | Rotary potentiometer input, open drain constant voltage output (suitable for constant voltage LED Lights without dedicated brightness control line) |
| Solid State Output    | MOSFET, Open drain configuration                                                                                                                    |
| PWM Frequency         | 305 Hz                                                                                                                                              |
| Dimming Range         | 1 – 100%                                                                                                                                            |
| Load / Supply Voltage | 12 – 48VDC                                                                                                                                          |
| Power Consumption     | 0.25W                                                                                                                                               |
| Load Voltage          | 24 - 48VDC                                                                                                                                          |
| Max Load Current      | 10A                                                                                                                                                 |
| Enclosure             | Plastic Enclosure (fully isolated)                                                                                                                  |
| IP Rating             | IP20                                                                                                                                                |
| Working Temperature   | -10 to +50°C                                                                                                                                        |
| Connection            | Screw Terminals                                                                                                                                     |

#### STEP 1

Connect all wires to the screw terminals.