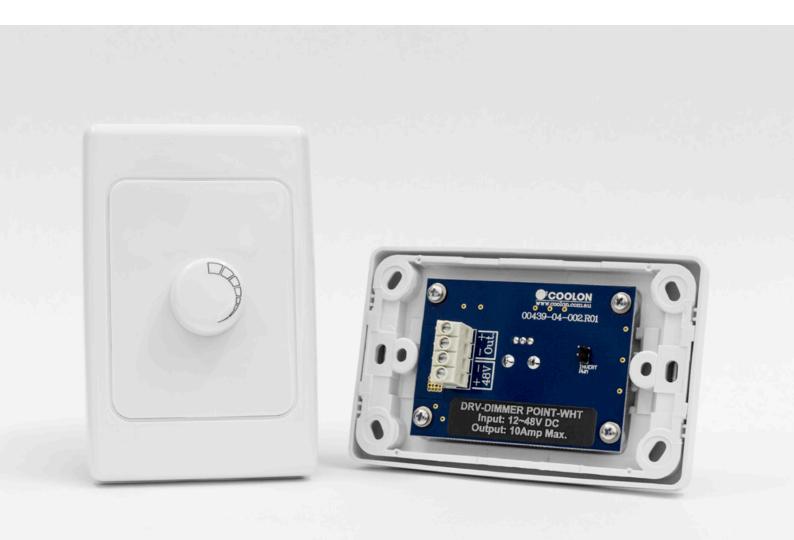

# DIMMER POINT Rotary Wall-Mount LED Driver

Coolon Dimmer Point is the simplest rotary wall-mount LED dimmer for architectural applications. Designed to control a wide range of constant voltage LED luminaires with smooth dimming in a convenient small package that fits standard electrical face plates.

# COMPACT

Dimmer Point driver is designed to suit most indoor LED applications. A compact design allows it to be installed as a standard electrical faceplate.

# SIMPLE

Easy wiring using screw terminals, making on-site installations free of specialized tools or crimping.

# CONVENIENT

It will turn a wide variety of LED luminaires into a remote dimmable fitting using a smooth rotary knob. Compact yet highly capable, Dimmer Point drives up to a 10 Amp load.