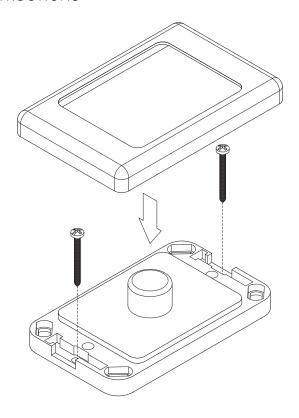

#### STEP 2

Place Dimmer in facial plate slot.

#### STEP 3

Secure fasteners with a Philips screwdriver.