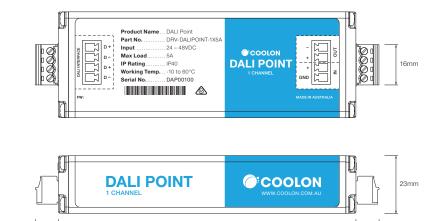

voltage LED products. Most popular applications are:

| Architectural Lighting | Ceilings | Commercial Lighting |
|------------------------|----------|---------------------|
| Coves                  | Offices  |                     |

#### COMPATIBILITY

Suitable to use with the following Coolon Products:

| Alto  | Aris UG  | Electro     |
|-------|----------|-------------|
| Forma | Interra  | Max Mini UG |
| Multo | Multo CC | Slim        |

#### FEATURES



Enclosed controllers are protected against solid objects greater than 1mm. No Protection against liquids.



Coolon Controllers are covered by a solid comprehensible 5 year manufacturer's warranty.



Our products are designed and manufactured in Australia to ensure the highest standards.

#### DIMENSIONS

1.5mm² gauge wire

42mm



118mm

#### CONNECTION DIAGRAM



\*NOTE 1 DO NOT EXCEED maximum single of each luminaire check individual product specifications for run length.

\*NOTE 2 Maximum overall distance from power supply to strips MUST NOT EXCEED 15 metres if AWG13 or 1.83mm² cable is used.