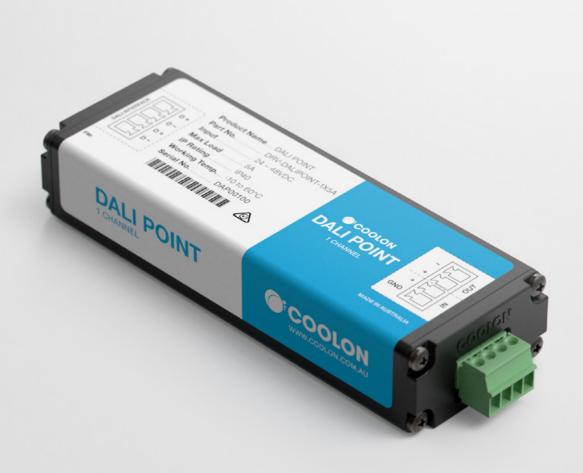

## DALI POINT DALI To 5 Amps 1 Channel LED Driver

Coolon DALI Point is the world's most reliable DALI to PWM driver for architectural applications. Intelligent dimming solution for a wide range of LED luminaires and applications. Designed for maximum performance in a convenient small package.

Use DALI Point to interface between a remote standard DALI source and up to 5Amps constant voltage LED fittings. The lights and external power supply are conveniently connected using screw terminals on the output side. Input and output screw terminals are also provided in the interface side for DALI bus.

### COMPACT

DALI Point driver is designed to suit most indoor DALI LED applications. A compact design allows it to be installed in the smallest of spaces.

# CONVENIENT It will turn a wide variety of LED luminaires into a dimmable fitting via DALI input and PWM output. Compact yet highly capable, DALI Point drives up to a 5 Amp load.