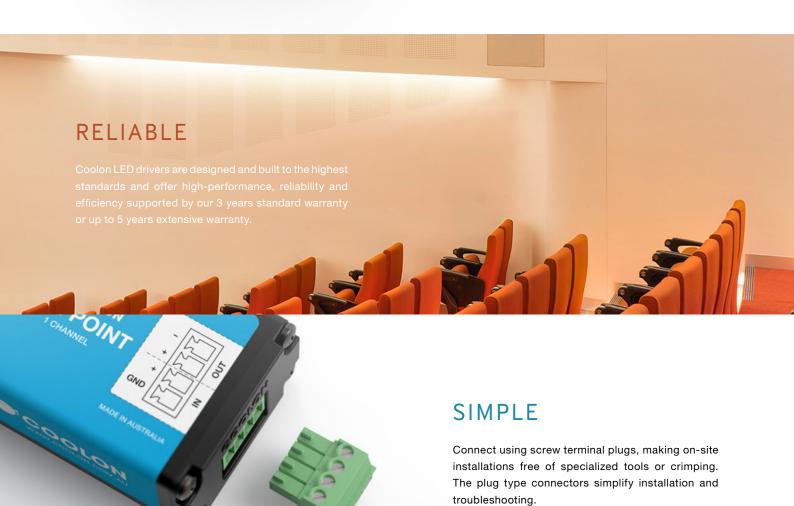

Use DALI Point to interface between a remote standard DALI source and up to 5Amps constant voltage LED fittings. The lights and external power supply are conveniently connected using screw terminals on the output side. Input and output screw terminals are also provided in the interface side for DALI bus.

#### FEATURES

Enclosed controllers are protected against solid objects greater than 1mm. No Protection against liquids.

Coolon Controllers are covered by a solid comprehensible 5 year manufacturer's warranty.