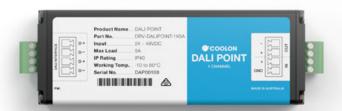

#### TECHNICAL **SPECIFICATIONS**

| Product Code                | DRV-DALIPOINT-1X5A                                                                                                                           |
|-----------------------------|----------------------------------------------------------------------------------------------------------------------------------------------|
| Description                 | DALI 5 Amps 1 Channel LED Driver Indoor                                                                                                      |
| Device Type                 | Standard DALI input, open drain constant voltage output (suitable for constant voltage LED Lights without dedicated brightness control line) |
| Control Protocol            | DALI Standard Compliant                                                                                                                      |
| Solid State Output          | MOSFET, Open drain configuration                                                                                                             |
| PWM Output                  | 1.33KHz, 13.55-bit                                                                                                                           |
| Dimming Range               | 1 – 100%                                                                                                                                     |
| Load / Supply Voltage       | 24 – 48VDC                                                                                                                                   |
| Power Consumption (Standby) | 0.25W                                                                                                                                        |
| Max Load Current            | 5A                                                                                                                                           |
| Enclosure                   | Aluminium Enclosure                                                                                                                          |
| IP Rating                   | IP40                                                                                                                                         |
| Working Temperature         | -10 to +50°C                                                                                                                                 |
| Connection                  | Screw Terminals (Plug type connector)                                                                                                        |