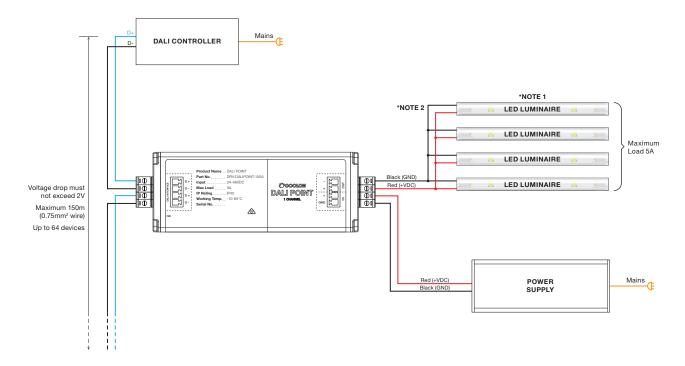

#### CONNECTION DIAGRAM

\*NOTE 1 DO NOT EXCEED maximum single of each luminaire check individual product specifications for run length.

\*NOTE 2 Maximum overall distance from power supply to strips MUST NOT EXCEED 15 metres if AWG13 or 1.83mm² cable is used.