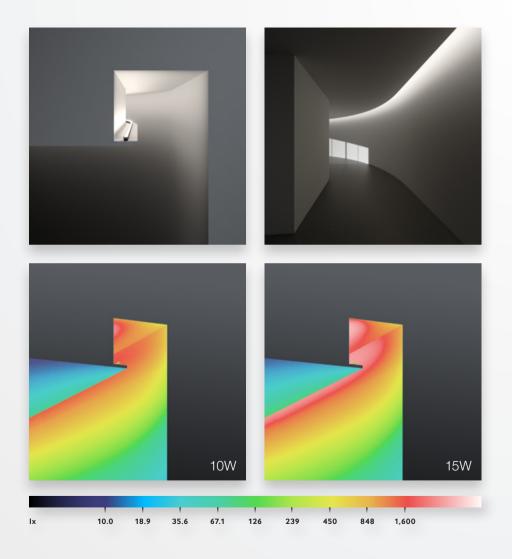

The following pages are guidelines / examples for various cove detail installations. The design was conducted using Alto CL 10W / Metre and 15W / Metre in 3000K.











ALTO CL APPLICATION GUIDE





## Cove C

Alto CL, 3000K

ALTO CL APPLICATION GUIDE





## Cove **D**

Alto CL, 3000K

ALTO CL APPLICATION GUIDE























Cove **H** 

















## Cove K

Alto CL, 3000K

ALTO CL APPLICATION GUIDE





## Cove L

Alto CL, 3000K

ALTO CL APPLICATION GUIDE





## Cove M

Alto CL, 3000K

ALTO CL APPLICATION GUIDE



## CL Module placement along a curve

Ideal Module Placement



### Distance from Wall

Minimum 50mm distance from illuminated walls.





## Focus Apartments

| Lighting Partner      | Buckford Illumination Group |
|-----------------------|-----------------------------|
| Electrical Engineer   | Stantec                     |
| Electrical Contractor | Appselec                    |
| Photography           | Central Equity              |





# ING Wyong Sydney

| Lighting Partner | Jadecross        |
|------------------|------------------|
| Lighting Design  | Aston Consulting