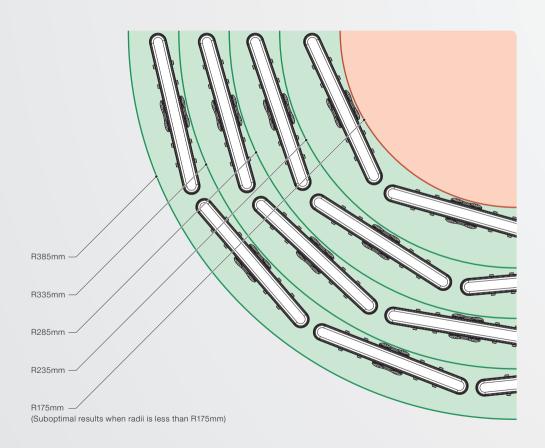

The following pages are guidelines / examples for various cove detail installations. The design was conducted using Alto CL 10W / Metre and 15W / Metre in 3000K.











ALTO CL APPLICATION GUIDE





## Cove C

Alto CL, 3000K

ALTO CL APPLICATION GUIDE





## Cove **D**

Alto CL, 3000K

ALTO CL APPLICATION GUIDE























Cove **H** 

















## Cove K

Alto CL, 3000K

ALTO CL APPLICATION GUIDE





## Cove L

Alto CL, 3000K

ALTO CL APPLICATION GUIDE





## Cove M

Alto CL, 3000K

ALTO CL APPLICATION GUIDE



## CL Module placement along a curve

Ideal Module Placement



### Distance from Wall

Minimum 50mm distance from illuminated walls.





## Focus Apartments

| Lighting Partner      | Buckford Illumination Group |
|-----------------------|-----------------------------|
| Electrical Engineer   | Stantec                     |
| Electrical Contractor | Appselec                    |
| Photography           | Central Equity              |





# ING Wyong Sydney

| Lighting Partner | Jadecross        |
|------------------|------------------|
| Lighting Design  | Aston Consulting |
| Design           | WMH Architects   |
| Photography      | Tyrone Branigan  |



## Okta Sydney

| Lighting Partner | Jadecross                |
|------------------|--------------------------|
| Lighting Design  | Aston Consulting         |
| Project Manager  | Facilitate