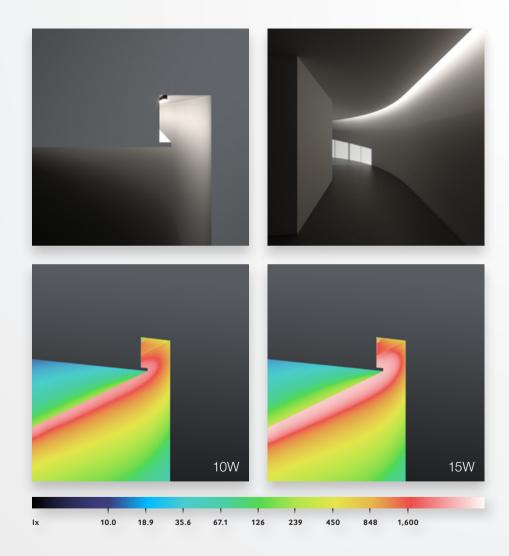

The following pages are guidelines / examples for various cove detail installations. The design was conducted using Alto CL 10W / Metre and 15W / Metre in 3000K.











ALTO CL APPLICATION GUIDE





## Cove C

Alto CL, 3000K

ALTO CL APPLICATION GUIDE





## Cove **D**

Alto CL, 3000K

ALTO CL APPLICATION GUIDE























Cove **H** 

















## Cove K

Alto CL, 3000K

ALTO CL APPLICATION GUIDE





## Cove L

Alto CL, 3000K

ALTO CL APPLICATION GUIDE





## Cove M

Alto CL, 3000K

ALTO CL APPLICATION GUIDE



## CL Module placement along a curve

Ideal Module Placement



### Distance from Wall

Minimum 50mm distance from illuminated walls.





## Focus Apartments

| Lighting Partner      | Buckford Illumination Group |
|-----------------------|-----------------------------|
| Electrical Engineer   | Stantec                     |
| Electrical Contractor | Appselec                    |
| Photography           | Central Equity              |





# ING Wyong Sydney

| Lighting Partner | Jadecross        |
|------------------|------------------|
| Lighting Design  | Aston Consulting |
| Design           | WMH Architects   |