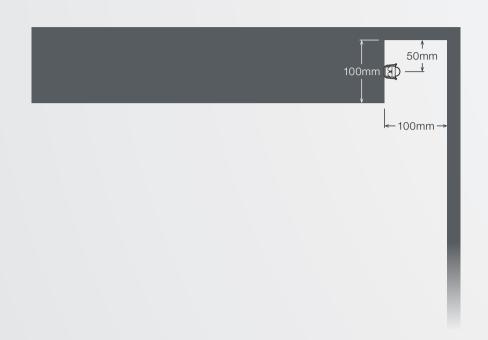

The following pages are guidelines / examples for various cove detail installations. The design was conducted using Alto CL 10W / Metre and 15W / Metre in 3000K.











ALTO CL APPLICATION GUIDE





## Cove C

Alto CL, 3000K

ALTO CL APPLICATION GUIDE





## Cove **D**

Alto CL, 3000K

ALTO CL APPLICATION GUIDE























Cove **H** 

















## Cove K

Alto CL, 3000K

ALTO CL APPLICATION GUIDE





## Cove L

Alto CL, 3000K

ALTO CL APPLICATION GUIDE





## Cove M

Alto CL, 3000K

ALTO CL APPLICATION GUIDE



## CL Module placement along a curve

Ideal Module Placement



### Distance from Wall

Minimum 50mm distance from illuminated walls.





## Focus Apartments

| Lighting Partner      | Buckford Illumination Group |
|-----------------------|-----------------------------|
| Electrical Engineer   | Stantec                     |
| Electrical Contractor | Appselec                    |
| Photography           | Central Equity              |





# ING Wyong Sydney

| Lighting Partner | Jadecross        |
|------------------|------------------|
| Lighting Design  | Aston Consulting |
| Design           | WMH Architects   |
| Photography      | Tyrone Branigan  |



## Okta Sydney

| Lighting Partner | Jadecross                |
|---------