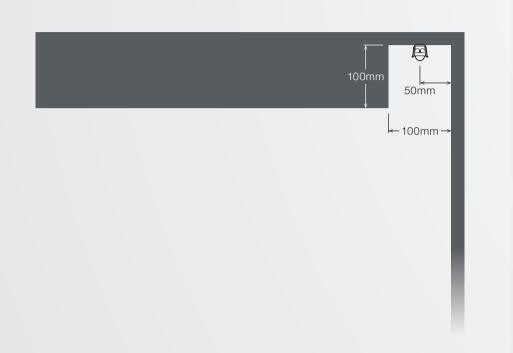

## Cove L

Alto CL, 3000K

ALTO CL APPLICATION GUIDE

### Distance from Wall

Minimum 50mm distance from illuminated walls.