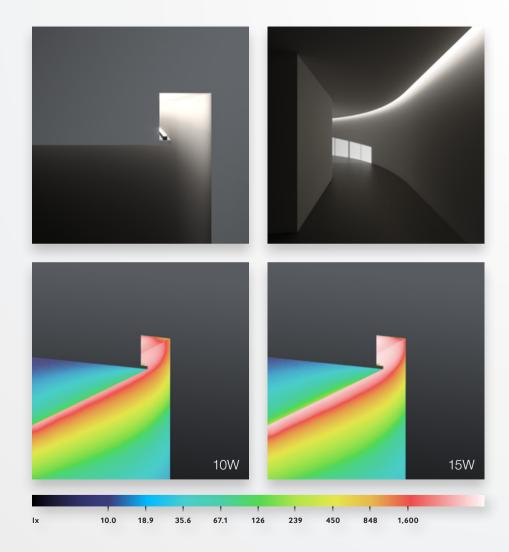

## Cove C

Alto CL, 3000K

ALTO CL APPLICATION GUIDE

### Distance from Wall

Minimum 50mm distance from illuminated walls.