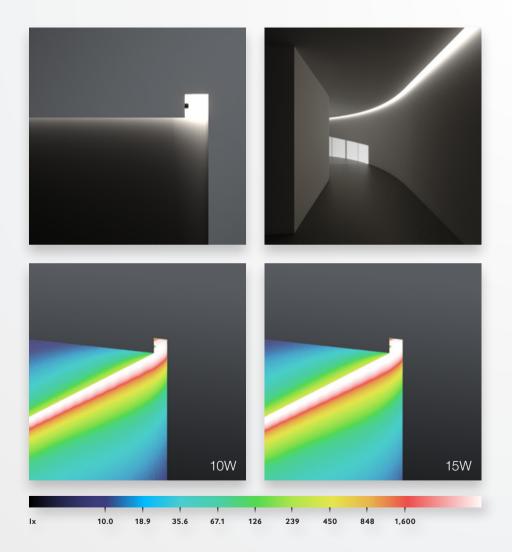

## Cove **D**

Alto CL, 3000K

ALTO CL APPLICATION GUIDE

Cove **H** 

The following pages are guidelines / examples for various cove detail installations. The design was conducted using Alto CL 10W / Metre and 15W / Metre in 3000K.

ALTO CL APPLICATION GUIDE