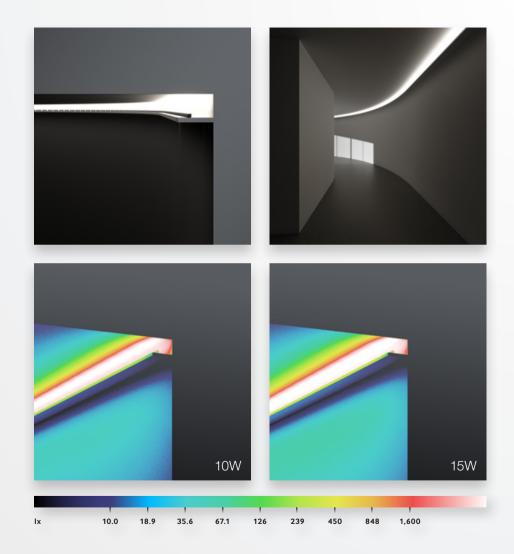

The following pages are guidelines / examples for various cove detail installations. The design was conducted using Alto CL 10W / Metre and 15W / Metre in 3000K.











ALTO CL APPLICATION GUIDE





## Cove C

Alto CL, 3000K

ALTO CL APPLICATION GUIDE





## Cove **D**

Alto CL, 3000K

ALTO CL APPLICATION GUIDE























Cove **H** 

















## Cove K

Alto CL, 3000K

ALTO CL APPLICATION GUIDE





## Cove L

Alto CL, 3000K

ALTO CL APPLICATION GUIDE





## Cove M

Alto CL, 3000K

ALTO CL APPLICATION GUIDE



## CL Module placement along a curve

Ideal Module Placement



### Distance from Wall

Minimum 50mm distance from illuminated walls.





## Focus Apartments

| Lighting Partner      | Buckford Illumination Group |
|-----------------------|-----------------------------|
| Electrical Engineer   | Stantec                     |
| Electrical Contractor | Appselec                    |
| Photography           | Central Equity              |





# ING Wyong Sydney

| Lighting Partner | Jadecross        |
|------------------|------------------|
| Lighting Design  | Aston Consu