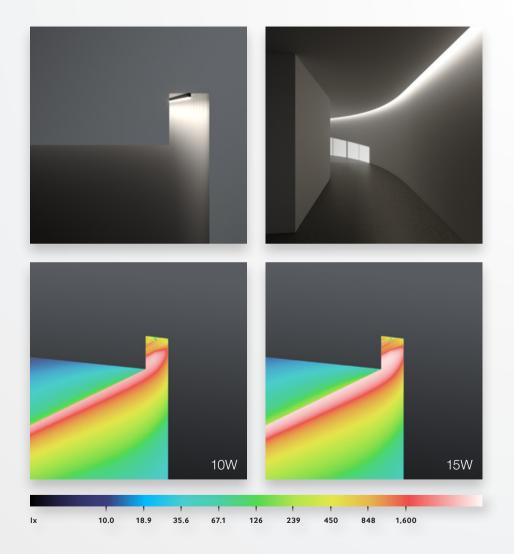

The following pages are guidelines / examples for various cove detail installations. The design was conducted using Alto CL 10W / Metre and 15W / Metre in 3000K.











ALTO CL APPLICATION GUIDE





## Cove C

Alto CL, 3000K

ALTO CL APPLICATION GUIDE





## Cove **D**

Alto CL, 3000K

ALTO CL APPLICATION GUIDE























Cove **H** 

















## Cove K

Alto CL, 3000K

ALTO CL APPLICATION GUIDE





## Cove L

Alto CL, 3000K

ALTO CL APPLICATION GUIDE





## Cove M

Alto CL, 3000K

ALTO CL APPLICATION GUIDE



## CL Module placement along a curve

Ideal Module Placement



### Distance from Wall

Minimum 50mm distance from illuminated walls.





## Focus Apartments

| Lighting Partner      | Buckford Illumination Group |
|-----------------------|-----------------------------|
| Electrical Engineer   | Stantec                     |
| Electrical Contractor | Appselec                    |
| Photography           | Central Equity              |





# ING Wyong Sydney

| Lighting Partner | Jadecross        |
|------------------|------------------|
| Lighting Design  | Aston Consulting |
| Design           | WMH Architects   |
| Photography      | Tyrone Branigan  |



## Okta Sydney