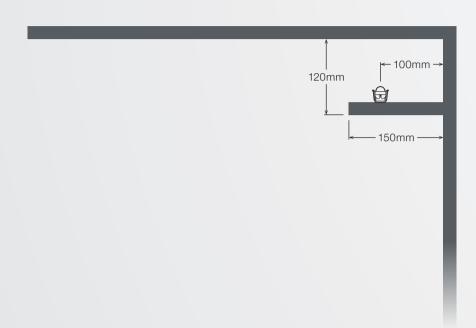

The following pages are guidelines / examples for various cove detail installations. The design was conducted using Alto CL 10W / Metre and 15W / Metre in 3000K.











ALTO CL APPLICATION GUIDE





## Cove C

Alto CL, 3000K

ALTO CL APPLICATION GUIDE





## Cove **D**

Alto CL, 3000K

ALTO CL APPLICATION GUIDE























Cove **H** 

















## Cove K

Alto CL, 3000K

ALTO CL APPLICATION GUIDE





## Cove L

Alto CL, 3000K

ALTO CL APPLICATION GUIDE





## Cove M

Alto CL, 3000K

ALTO CL APPLICATION GUIDE



## CL Module placement along a curve

Ideal Module Placement



### Distance from Wall

Minimum 50mm distance from illuminated walls.





## Focus Apartments

| Lighting Partner      | Buckford Illumination Group |
|-----------------------|-----------------------------|
| Electrical Engineer   | Stantec                     |
| Electrical Contractor | Appselec                    |
| Photography           | Central Equity              |





# ING Wyong Sydney

| Lighting Partner | Jadecross        |
|-----------