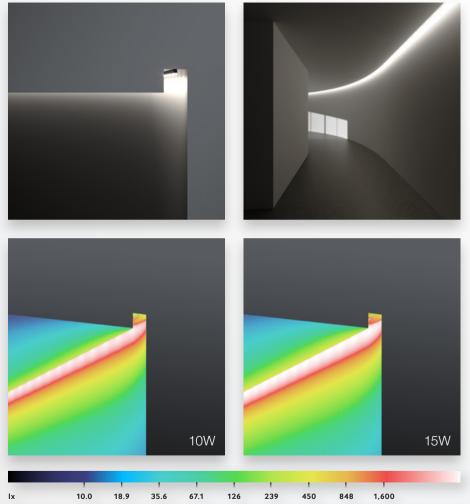

## Cove C

Alto CL, 3000K

ALTO CL APPLICATION GUIDE

The following pages are guidelines / examples for various cove detail installations. The design was conducted using Alto CL 10W / Metre and 15W / Metre in 3000K.

ALTO CL APPLICATION GUIDE