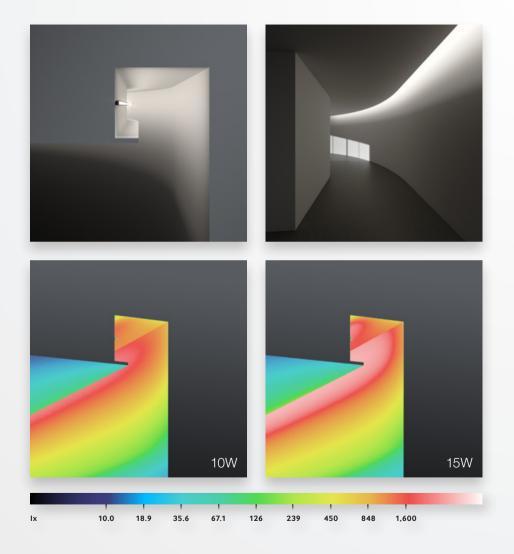

The following pages are guidelines / examples for various cove detail installations. The design was conducted using Alto CL 10W / Metre and 15W / Metre in 3000K.

ALTO CL APPLICATION GUIDE