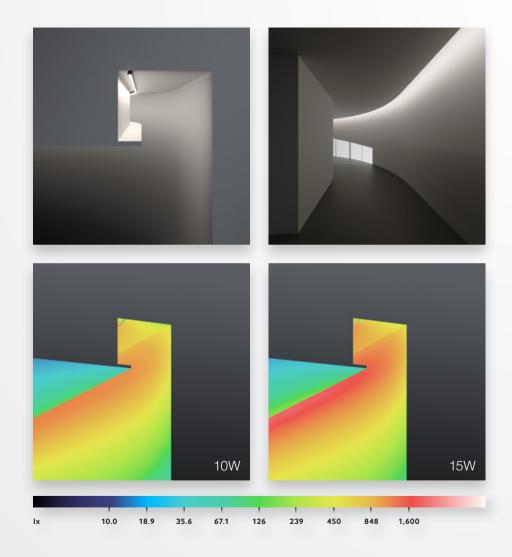

The following pages are guidelines / examples for various cove detail installations. The design was conducted using Alto CL 10W / Metre and 15W / Metre in 3000K.











ALTO CL APPLICATION GUIDE





## Cove C

Alto CL, 3000K

ALTO CL APPLICATION GUIDE





## Cove **D**

Alto CL, 3000K

ALTO CL APPLICATION GUIDE























Cove **H** 

















## Cove K

Alto CL, 3000K

ALTO CL APPLICATION GUIDE





## Cove L

Alto CL, 3000K

ALTO CL APPLICATION GUIDE





## Cove M

Alto CL, 3000K

ALTO CL APPLICATION GUIDE



## CL Module placement along a curve

Ideal Module Placement



### Distance from Wall

Minimum 50mm distance from illuminated walls.





## Focus Apartments

| Lighting Partner      | Buckford Illumination Group |
|-----------------------|-----------------------------|
| Electrical Engineer   | Stantec                     |
| Electrical Contractor | Appselec                    |
| Photography           | Central Equity              |





# ING Wyong Sydney

| Lighting Partner | Jadecross        |
|------------------|------------------|
| Lighting Design  | Aston Consulting |
| Design