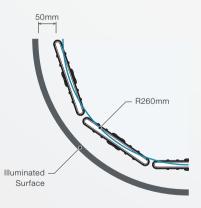

## CL Module placement along a curve

Ideal Module Placement

### Distance from Wall

Minimum 50mm distance from illuminated walls.