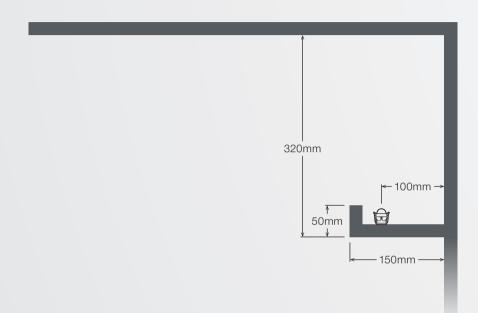

## CL Module placement along a curve

Ideal Module Placement

### Distance from Wall

Minimum 50mm distance from illuminated walls.