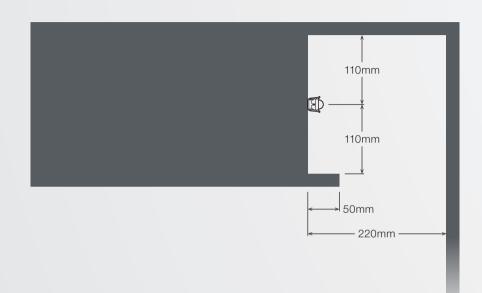

## Cove C

Alto CL, 3000K

ALTO CL APPLICATION GUIDE

### Distance from Wall

Minimum 50mm distance from illuminated walls.