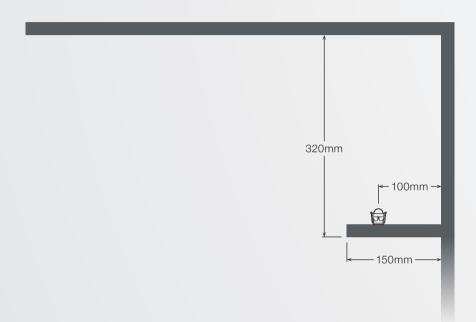

The following pages are guidelines / examples for various cove detail installations. The design was conducted using Alto CL 10W / Metre and 15W / Metre in 3000K.











ALTO CL APPLICATION GUIDE





## Cove C

Alto CL, 3000K

ALTO CL APPLICATION GUIDE





## Cove **D**

Alto CL, 3000K

ALTO CL APPLICATION GUIDE























Cove **H** 

















## Cove K

Alto CL, 3000K

ALTO CL APPLICATION GUIDE





## Cove L

Alto CL, 3000K

ALTO CL APPLICATION GUIDE





## Cove M

Alto CL, 3000K

ALTO CL APPLICATION GUIDE



## CL Module placement along a curve

Ideal Module Placement



### Distance from Wall

Minimum 50mm distance from illuminated walls.





## Focus Apartments

| Lighting Partner      | Buckford Illumination Group |
|-----------------------|-----------------------------|
| Electrical Engineer   | Stantec                     |
| Electrical Contractor | Appselec                    |
| Photography           | Central Equity