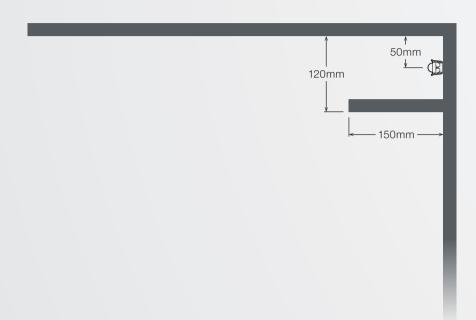

The following pages are guidelines / examples for various cove detail installations. The design was conducted using Alto CL 10W / Metre and 15W / Metre in 3000K.











ALTO CL APPLICATION GUIDE





## Cove C

Alto CL, 3000K

ALTO CL APPLICATION GUIDE





## Cove **D**

Alto CL, 3000K

ALTO CL APPLICATION GUIDE























Cove **H** 

















## Cove K

Alto CL, 3000K

ALTO CL APPLICATION GUIDE





## Cove L

Alto CL, 3000K

ALTO CL APPLICATION GUIDE





## Cove M

Alto CL, 3000K

ALTO CL APPLICATION GUIDE



## CL Module placement along a curve

Ideal Module Placement



### Distance from Wall

Minimum 50mm distance from illuminated walls.





## Focus Apartments

| Lighting Partner      | Buckford Illumination Group |
|-----------------------|-----------------------------|
| Electrical Engineer   | Stantec                     |
| Electrical Contractor | Appselec                    |
| Photography           | Central Equity              |





# ING Wyong Sy