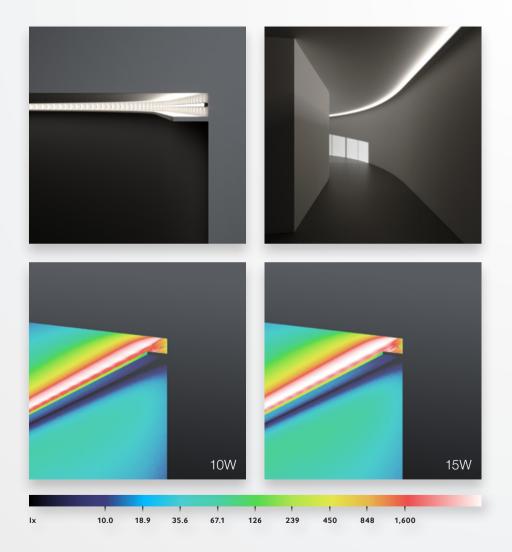

The following pages are guidelines / examples for various cove detail installations. The design was conducted using Alto CL 10W / Metre and 15W / Metre in 3000K.











ALTO CL APPLICATION GUIDE





## Cove C

Alto CL, 3000K

ALTO CL APPLICATION GUIDE





## Cove **D**

Alto CL, 3000K

ALTO CL APPLICATION GUIDE























Cove **H** 

















## Cove K

Alto CL, 3000K

ALTO CL APPLICATION GUIDE





## Cove L

Alto CL, 3000K

ALTO CL APPLICATION GUIDE





## Cove M

Alto CL, 3000K

ALTO CL APPLICATION GUIDE



## CL Module placement along a curve

Ideal Module Placement



### Distance from Wall

Minimum 50mm distance from illuminated walls.





## Focus Apartments

| Lighting Partner      | Buckford Illumination Group |
|-----------------------|-----------------------------|
| Electrical Engineer   | Stantec                     |
| Electrical Contractor | Appselec                    |
| Photography           | Central Equity              |





# ING Wyong Sydney

| Lighting Partner | Jadecross        |
|---------