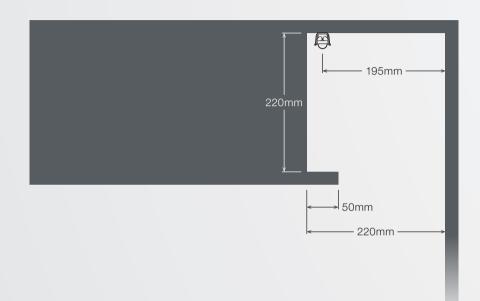

## Cove **D**

Alto CL, 3000K

ALTO CL APPLICATION GUIDE

Cove **H** 

### Distance from Wall

Minimum 50mm distance from illuminated walls.