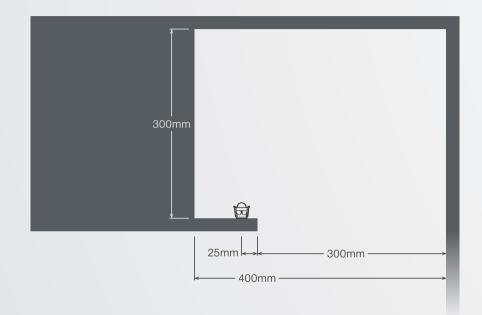

The following pages are guidelines / examples for various cove detail installations. The design was conducted using Alto CL 10W / Metre and 15W / Metre in 3000K.











ALTO CL APPLICATION GUIDE





## Cove C

Alto CL, 3000K

ALTO CL APPLICATION GUIDE





## Cove **D**

Alto CL, 3000K

ALTO CL APPLICATION GUIDE























Cove **H** 

















## Cove K

Alto CL, 3000K

ALTO CL APPLICATION GUIDE





## Cove L

Alto CL, 3000K

ALTO CL APPLICATION GUIDE





## Cove M

Alto CL, 3000K

ALTO CL APPLICATION GUIDE



## CL Module placement along a curve

Ideal Module Placement



### Distance from Wall

Minimum 50mm distance from illuminated walls.





## Focus Apartments

| Lighting Partner      | Buckford Illumination Group |
|-----------------------|-----------------------------|
| Electrical Engineer   | Stantec                     |
| Electrical Contractor | Appselec                    |
| Photography           | Central Equity              |





# ING Wyong Sydney

| Lighting Partner | Jadecross        |
|------------------|------------------|
| Lighting Design  | Aston Consult