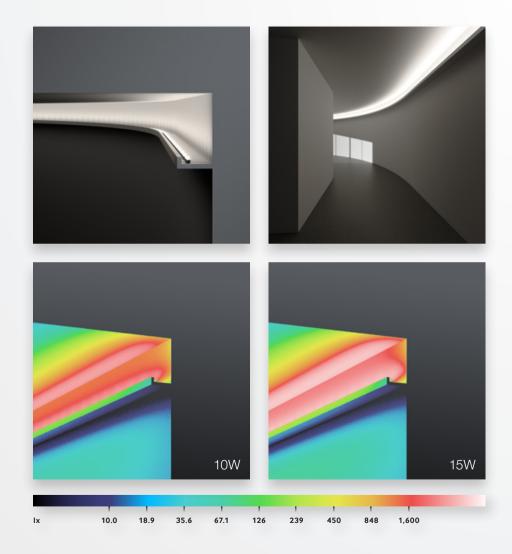

The following pages are guidelines / examples for various cove detail installations. The design was conducted using Alto CL 10W / Metre and 15W / Metre in 3000K.

ALTO CL APPLICATION GUIDE