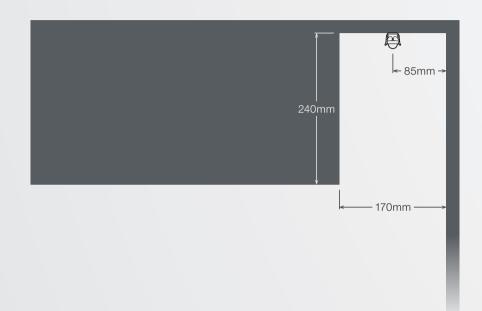

The following pages are guidelines / examples for various cove detail installations. The design was conducted using Alto CL 10W / Metre and 15W / Metre in 3000K.











ALTO CL APPLICATION GUIDE





## Cove C

Alto CL, 3000K

ALTO CL APPLICATION GUIDE





## Cove **D**

Alto CL, 3000K

ALTO CL APPLICATION GUIDE























Cove **H** 

















## Cove K

Alto CL, 3000K

ALTO CL APPLICATION GUIDE





## Cove L

Alto CL, 3000K

ALTO CL APPLICATION GUIDE





## Cove M

Alto CL, 3000K

ALTO CL APPLICATION GUIDE



## CL Module placement along a curve

Ideal Module Placement



### Distance from Wall

Minimum 50mm distance from illuminated walls.





## Focus Apartments

| Lighting Partner      | Buckford Illumination Group |
|-----------------------|-----------------------------|
| Electrical Engineer   | Stantec                     |
| Electrical Contractor | Appselec                    |
| Photography           | Central Equity              |





# ING Wyong Sydney

| Lighting Partner | Jadecross        |
|------------------|------------------|
| Lighting Design  | Aston Consulting |
| Design           | WMH Architects   |
|