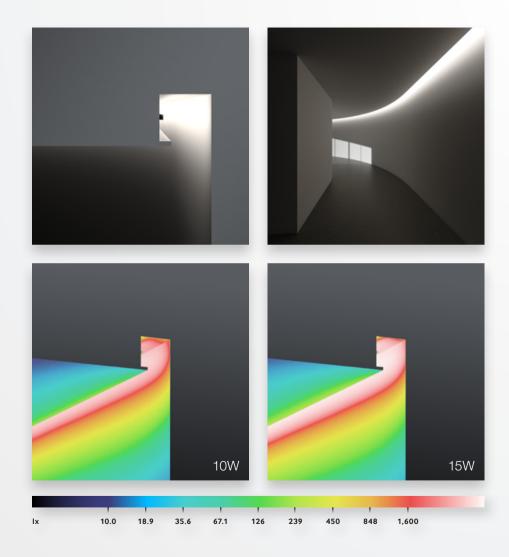

## Cove **D**

Alto CL, 3000K

ALTO CL APPLICATION GUIDE

Cove **H** 

### Distance from Wall

Minimum 50mm distance from illuminated walls.