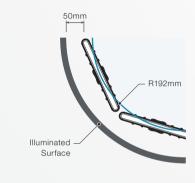

## CL Module placement along a curve

Ideal Module Placement

### Distance from Wall

Minimum 50mm distance from illuminated walls.