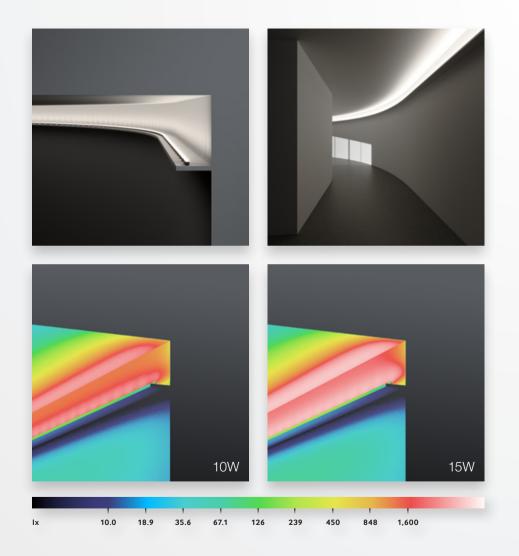

The following pages are guidelines / examples for various cove detail installations. The design was conducted using Alto CL 10W / Metre and 15W / Metre in 3000K.











ALTO CL APPLICATION GUIDE





## Cove C

Alto CL, 3000K

ALTO CL APPLICATION GUIDE





## Cove **D**

Alto CL, 3000K

ALTO CL APPLICATION GUIDE























Cove **H** 

















## Cove K

Alto CL, 3000K

ALTO CL APPLICATION GUIDE





## Cove L

Alto CL, 3000K

ALTO CL APPLICATION GUIDE





## Cove M

Alto CL, 3000K

ALTO CL APPLICATION GUIDE



## CL Module placement along a curve

Ideal Module Placement



### Distance from Wall

Minimum 50mm distance from illuminated walls.





## Focus Apartments

| Lighting Partner      | Buckford Illumination Group |
|-----------------------|-----------------------------|
| Electrical Engineer   | Stantec                     |
| Electrical Contractor | Appselec                    |
| Photography           | Central Equity              |





# ING Wyong