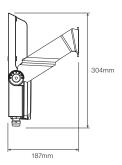

### Butch LED Floodlight 75W / 150W







### **Technical Specifications**

### Voltage In

200 - 440VAC 50/60Hz

### Power

85W / 160W

# IP/IK Rating

IP66 / IK09

# **Operating Temperature**

-20 to +50°C

# **Butch LED Floodlight** 240W







### **Technical Specifications**

### Voltage In

200 - 440VAC 50/60Hz

## Power

250W

### IP/IK Rating

IP66 / IK09

### **Operating Temperature**

-20 to +50°C

### **Bracket Footprint**



### U-Bolt Pole Mounting Clamp Kit (Optional)

The U-Bolt Pole Mounting Clamp Kit is specifically designed for mounting products with a flat mounting surface on a variety of circular poles that are widely used in the industry.

For more information visit:

https://www.coolon.com.au/dl/ind-acc-u-bolt-pmc



## **WIRING DIAGRAM**



## **A** ATTENTION

Excessive and prolonged obstruction of the o