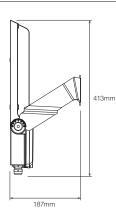

### Butch LED Floodlight 75W / 150W







### **Technical Specifications**

### Voltage In

200 - 440VAC 50/60Hz

### Power

85W / 160W

# IP/IK Rating

IP66 / IK09

# **Operating Temperature**

-20 to +50°C

# **Butch LED Floodlight** 240W







### **Technical Specifications**

### Voltage In

200 - 440VAC 50/60Hz

## Power

250W

### IP/IK Rating

IP66 / IK09

### **Operating Temperature**

-20 to +50°C

### **Bracket Footprint**



### U-Bolt Pole Mounting Clamp Kit (Optional)

The U-Bolt Pole Mounting Clamp Kit is specifically designed for mounting products with a flat mounting surface on a variety of circular poles that are widely used in the industry.

For more information visit:

https://www.coolon.com.au/dl/ind-acc-u-bolt-pmc



## **WIRING DIAGRAM**



## **A** ATTENTION

Excessive and prolonged obstruction of the optical surface may result in associated damage which is not covered by warranty.





## MOUNTING



### Mounting to comply with Dark Sky (DS43)



When mounting to comply with Dark Sky (DS43) BLF-150-WWT-T