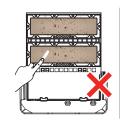

## MOUNTING

### Mounting to comply with Dark Sky (DS43)

When mounting to comply with Dark Sky (DS43) BLF-150-WWT-T4-MP or BLF-240-WWT-T4-MP ensure the luminaire is mounted horizontally