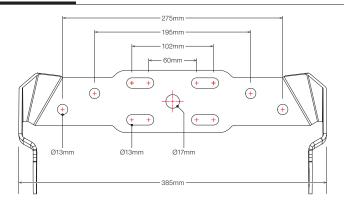

### Butch LED Floodlight 75W / 150W







### **Technical Specifications**

### Voltage In

200 - 440VAC 50/60Hz

### Power

85W / 160W

# IP/IK Rating

IP66 / IK09

# **Operating Temperature**

-20 to +50°C

# **Butch LED Floodlight** 240W







### **Technical Specifications**

### Voltage In

200 - 440VAC 50/60Hz

## Power

250W

### IP/IK Rating

IP66 / IK09

### **Operating Temperature**

-20 to +50°C

### **Bracket Footprint**



### U-Bolt Pole Mounting Clamp Kit (Optional)

The U-Bolt Pole Mounting Clamp Kit is specifically designed for mounting products with a flat mounting surface on a variety of circular poles that are widely used in the industry.

For more information visit:

https://www.coolon.com.au/dl/ind-acc-u-bolt-pmc



## **WIRING DIAGRAM**



## **A** ATTENTION

Excessive and prolonged obstruction of the optical surface may result in associated damage which is not covered by warranty.





## MOUNTING



### Mounting to comply with Dark Sky (DS43)



When mounting to comply with Dark Sky (DS43) BLF-150-WWT-T4-MP or BLF-240-WWT-T4-MP ensure the luminaire is mounted horizontally





## Butch LED Floodlight 75W / 150W



## **Butch LED Floodlight 240W**



# **1** IMPORTANT

Primary use: commercial an