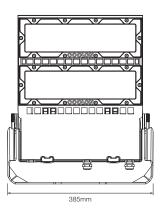

### Butch LED Floodlight 75W / 150W







### **Technical Specifications**

### Voltage In

200 - 440VAC 50/60Hz

### Power

85W / 160W

# IP/IK Rating

IP66 / IK09

# **Operating Temperature**

-20 to +50°C

# **Butch LED Floodlight** 240W







### **Technical Specifications**

### Voltage In

200 - 440VAC 50/60Hz

## Power

250W

### IP/IK Rating

IP66 / IK09

### **Operating Temperature**

-20 to +50°C

### **Bracket Footprint**



### U-Bolt Pole Mounting Clamp Kit (Optional)

The U-Bolt Pole Mounting Clamp Kit is specifically designed for mounting products with a flat mounting surface on a variety of circular poles that are widely used in the industry.

For more information visit:

https://www.coolon.com.au/dl/ind-acc-u-bolt-pmc



## **WIRING DIAGRAM**



## **A** ATTENTION

Excessive and prolonged obstruction of the optical surface may result in associated damage which is not covered by warranty.





## MOUNTING



### Mounting to comply with Dark Sky (DS43)



When mounting to comply with Dark Sky (DS43) BLF-150-WWT