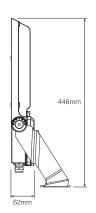

### Butch LED Floodlight 75W / 150W







### **Technical Specifications**

### Voltage In

200 - 440VAC 50/60Hz

### Power

85W / 160W

# IP/IK Rating

IP66 / IK09

# **Operating Temperature**

-20 to +50°C

# **Butch LED Floodlight** 240W







### **Technical Specifications**

### Voltage In

200 - 440VAC 50/60Hz

## Power

250W

### IP/IK Rating

IP66 / IK09

### **Operating Temperature**

-20 to +50°C

### **Bracket Footprint**



### U-Bolt Pole Mounting Clamp Kit (Optional)

The U-Bolt Pole Mounting Clamp Kit is specifically designed for mounting products with a flat mounting surface on a variety of circular poles that are widely used in the industry.

For more information visit:

https://www.coolon.com.au/dl/ind-acc-u-bolt-pmc



## **WIRING DIAGRAM**



## **A** ATTENTION

Excessive and prolonged obstruction of the optical surface may result in associated damage which is not covered by warranty.





## MOUNTING



### Mounting to comply with Dark Sky (DS43)



When mounting to comply with Dark Sky (DS43) BLF-150-WWT-T4-