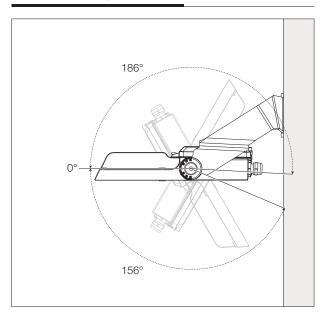

### Mounting to comply with Dark Sky (DS43)

When mounting to comply with Dark Sky (DS43) BLF-150-WWT-T4-MP or BLF-240-WWT-T4-MP ensure the luminaire is mounted horizontally