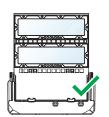

## MOUNTING

### Mounting to comply with Dark Sky (DS43)

When mounting to comply with Dark Sky (DS43) BLF-150-WWT-T4-MP or BLF-240-WWT-T4-MP ensure the luminaire is mounted horizontally