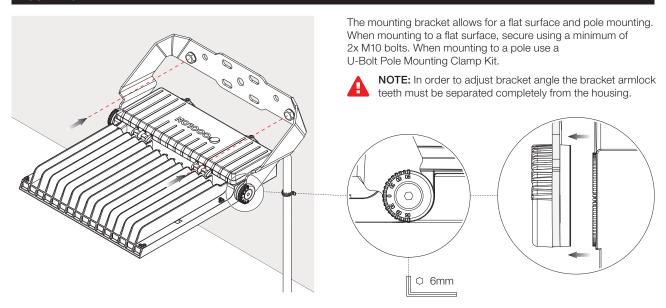

### **Bracket Footprint**

### U-Bolt Pole Mounting Clamp Kit (Optional)

The U-Bolt Pole Mounting Clamp Kit is specifically designed for mounting products with a flat mounting surface on a variety of circular poles that are widely used in the industry.

## MOUNTING