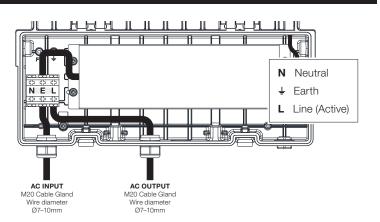

### Butch LED Floodlight 75W / 150W







### **Technical Specifications**

### Voltage In

200 - 440VAC 50/60Hz

### Power

85W / 160W

# IP/IK Rating

IP66 / IK09

# **Operating Temperature**

-20 to +50°C

# **Butch LED Floodlight** 240W







### **Technical Specifications**

### Voltage In

200 - 440VAC 50/60Hz

## Power

250W

### IP/IK Rating

IP66 / IK09

### **Operating Temperature**

-20 to +50°C

### **Bracket Footprint**



### U-Bolt Pole Mounting Clamp Kit (Optional)

The U-Bolt Pole Mounting Clamp Kit is specifically designed for mounting products with a flat mounting surface on a variety of circular poles that are widely used in the industry.

For more information visit:

https://www.coolon.com.au/dl/ind-acc-u-bolt-pmc



## **WIRING DIAGRAM**



## **A** ATTENTION

Excessive and prolonged obstruction of the optical surface may result in associated damage which is not covered by warranty.





## MOUNTING



### Mounting to comply with Dark Sky (DS43)



When mounting to comply with Dark Sky (DS43) BLF-150-WWT-T4-MP or BLF-240-WWT-T4-MP ensure the luminaire is mounted horizontally





## Butch LED Floodlight 75W / 150W



## **Butch LED Floodlight 240W**



# **1** IMPORTANT

Primary use: commercial and industrial applications.

- Read through this manual before installation
- Handle the product with care
  Class I products must be grounded
  The product must be installed by a suitably qualified person
- Do not stare at operating lamp, may be harmful to the eyes
- Turn OFF the power before installation and maintenance
- Make sur