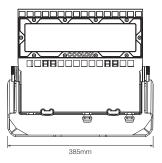

### Butch LED Floodlight 75W / 150W







### **Technical Specifications**

### Voltage In

200 - 440VAC 50/60Hz

### Power

85W / 160W

# IP/IK Rating

IP66 / IK09

# **Operating Temperature**

-20 to +50°C

# **Butch LED Floodlight** 240W







### **Technical Specifications**

### Voltage In

200 - 440VAC 50/60Hz

## Power

250W

### IP/IK Rating

IP66 / IK09

### **Operating Temperature**

-20 to +50°C

### **Bracket Footprint**



### U-Bolt Pole Mounting Clamp Kit (Optional)

The U-Bolt Pole Mounting Clamp Kit is specifically designed for mounting products with a flat mounting surface on a variety of circular poles that are widely used in the industry.

For more information visit:

https://www.coolon.com.au/dl/ind-acc-u-bolt-pmc



## **WIRING DIAGRAM**



## **A** ATTENTION

Excessive and prolonged obstruction of the