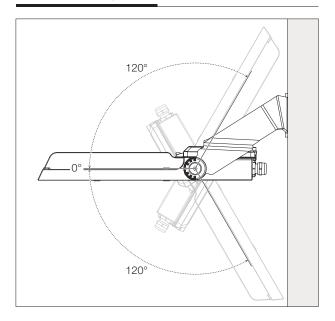

### Mounting to comply with Dark Sky (DS43)

When mounting to comply with Dark Sky (DS43) BLF-150-WWT-T4-MP or BLF-240-WWT-T4-MP ensure the luminaire is mounted horizontally