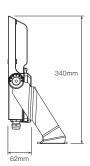

### Butch LED Floodlight 75W / 150W







### **Technical Specifications**

### Voltage In

200 - 440VAC 50/60Hz

### Power

85W / 160W

# IP/IK Rating

IP66 / IK09

# **Operating Temperature**

-20 to +50°C

# **Butch LED Floodlight** 240W







### **Technical Specifications**

### Voltage In

200 - 440VAC 50/60Hz

## Power

250W

### IP/IK Rating

IP66 / IK09

### **Operating Temperature**

-20 to +50°C

### **Bracket Footprint**



### U-Bolt Pole Mounting Clamp Kit (Optional)

The U-Bolt Pole Mounting Clamp Kit is specifically designed for mounting products with a flat mounting surface on a variety of circular poles that are widely used in the industry.

For more information visit:

https://www.coolon.com.au/dl/ind-acc-u-bolt-pmc



## **WIRING DIAGRAM**



## **A** ATTENTION

Excessive and prolonged obstruction of the opt