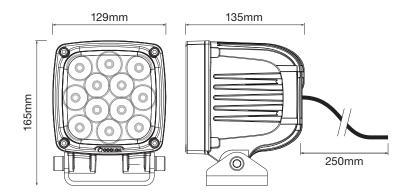

#### **CP12UG Luminaire with Standard Bracket**

### **Technical Specifications**

 Voltage In
 Power
 IP/IK Rating

 7 – 15VDC
 50W @ 12VDC
 IP66 / IK09