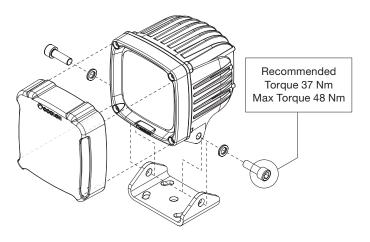

### INSTALLATION INSTRUCTIONS

Adjust the mounting angle and secure the CP12UG lamp to the mounting bracket using the Norlock Washers and M10 hex screws.

Visit the following link or scan the QR code for a quick demonstration showing the removal and installation of the clip-on cover: goo.gl/OZvYjc