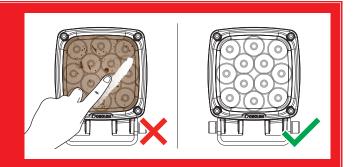

# **ATTENTION:**

Unit must not be operated with the clip-on cover and optical face blocked or obstructed.

The clip-on cover and other optical surfaces are to be kept clean for optimal light output and to prevent damage to the integral optics and cover.

Replace the clip-on cover if it is damaged or cannot be cleaned. Damage to the fitting due to operation with an obstructed optical face will not be covered by warranty.