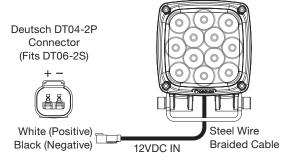

### **Technical Specifications**

 Voltage In
 Power
 IP/IK Rating

 7 – 15VDC
 50W @ 12VDC
 IP66 / IK09