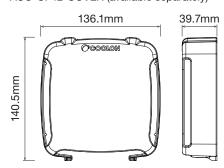

#### **CP12UG Luminaire with Standard Bracket**



# Optional Clip-on Cover ACC-CP12-COVER (available separately)



### **Technical Specifications**

 Voltage In
 Power
 IP/IK Rating

 7 – 15VDC
 50W @ 12VDC
 IP66 / IK09

### INSTALLATION INSTRUCTIONS

Adjust the mounting angle and secure the CP12UG lamp to the mounting bracket using the Norlock Washers and M10 hex screws.









Visit the following link or scan the QR code for a quick demonstration showing the removal and installation of the clip-on cover: goo.gl/OZvYjc

# **ATTENTION:**

Unit must not be operated with the clip-on cover and optical face blocked or obstructed.

The clip-on cover and other optical surfaces are to be kept clean for optimal light output and to prevent damage to the integral optics and cover.

Replace the clip-on cover if it is damaged or cannot be cleaned. Damage to the fitting due to operation with an obstructed optic