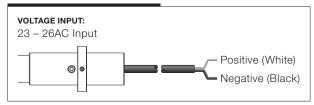

|                                              |           |           |
|-------------------------------|--------------|----------------------------------------------|-----------|-----------|
| ТҮРЕ                          | VOLTAGE IN   | OPERATING TEMP.                              | IP RATING | IK RATING |
| MP Mains Powered (230VAC)     | 200 – 240VAC | $-20^{\circ}C \leq T_{amb} \leq 50^{\circ}C$ | IP66      | IK09      |
| ELV Extra Low Voltage (24VDC) | 23 – 26VDC   | $-20^{\circ}C \leq T_{amb} \leq 50^{\circ}C$ | IP66      | IK09      |

## INSTALLATION INSTRUCTIONS

### Step 1

Feed the cable through and slide the Eye Wash Station LED onto the spigot.

Tighten bolts to secure luminaire to the spigot.



# WIRING

MP Mains Version



#### **ELV** Extra Low Voltage Version



## EM-KIT1 Emergency Version / Kit with AL Emergency Pack





support@coolon.com.au • aus. 1300 287 533 • intl. +613 8681 3633 • www.coolon.com.au

As a matter of continual improvement, the requirements and recommendations in our manuals evolve to reflect new industry requirements and the latest feedback from the field. The Coolon team is working hard to ensure optimal product operation and the safety of all users, please check our website periodically to ensure you are up to date with the latest information. Product must be installed by a suitably qualified person. All documentation is subject to change without notice.