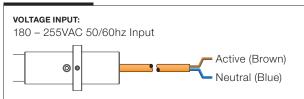

| Technical Specifications      |              |                                              |           |           |
|-------------------------------|--------------|----------------------------------------------|-----------|-----------|
| ТҮРЕ                          | VOLTAGE IN   | OPERATING TEMP.                              | IP RATING | IK RATING |
| MP Mains Powered (230VAC)     | 200 – 240VAC | $-20^{\circ}C \leq T_{amb} \leq 50^{\circ}C$ | IP66      | IK09      |
| ELV Extra Low Voltage (24VDC) | 23 – 26VDC   | $-20^{\circ}C \leq T_{amb} \leq 50^{\circ}C$ | IP66      | IK09      |

## INSTALLATION INSTRUCTIONS

### Step 1

Feed the cable through and slide the Eye Wash Station LED onto the spigot.

Tighten bolts to secure luminaire to the spigot.



# WIRING

MP Mains Version



#### **ELV** Extra Low Voltage Version



## EM-KIT1 Emergency Version / Kit with AL Emergency Pack





support@coolon.com.au • aus. 1300 287 533 • intl. +613 8681 3633 • www.coolon.com.au

As a matter of continual improvement, the requirements and recommendations in our manuals evolve to reflect new industry requirements and the latest feedback from the field. The Coolon team is working hard to ensure optimal product operation and the safety of all users, please check our website periodically to ensure you are up to date with the latest information. Product must be installed by a suitably qualified person. All documentation is subject to change without notice.