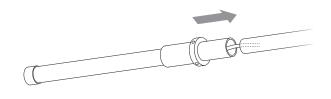

### Step 1

Feed the cable through and slide the Eye Wash Station LED onto the spigot.

Tighten bolts to secure luminaire to the spigot.