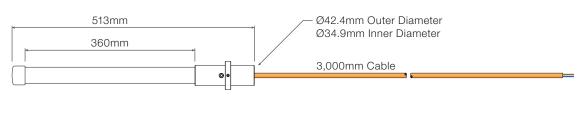

MP Mains Version



**ELV** Extra Low Voltage Version



| Technical Specifications      |              |                                              |           |           |
|-------------------------------|--------------|----------------------------------------------|-----------|-----------|
| ТҮРЕ                          | VOLTAGE IN   | OPERATING TEMP.                              | IP RATING | IK RATING |
| MP Mains Powered (230VAC)     | 200 – 240VAC | $-20^{\circ}C \leq T_{amb} \leq 50^{\circ}C$ | IP66      | IK09      |
| ELV Extra Low Voltage (24VDC) | 23 – 26VDC   | $-20^{\circ}C \leq T_{amb} \leq 50^{\circ}C$ | IP66      | IK09      |

## INSTALLATION INSTRUCTIONS

### Step 1

Feed the cable through and slide the Eye Wash Station LED onto the spigot.

Tighten bolts to secure luminaire to the s