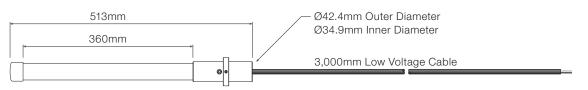

MP Mains Version



**ELV** Extra Low Voltage Version



| Technical Specifications      |              |                                              |           |           |
|-------------------------------|--------------|----------------------------------------------|-----------|-----------|
| ТҮРЕ                          | VOLTAGE IN   | OPERATING TEMP.                              | IP RATING | IK RATING |
| MP Mains Powered (230VAC)     | 200 – 240VAC | $-20^{\circ}C \leq T_{amb} \leq 50^{\circ}C$ | IP66      | IK09      |
| ELV Extra Low Voltage (24VDC) | 23 – 26VDC   | $-20^{\circ}C \leq T_{amb} \leq 50^{\circ}C$ | IP66      | IK09      |

## INSTALLATION INSTRUCTIONS

### Step 1

Feed the cable through and slide the Eye Wash Station LED onto the spigot.

Tighten bolts to secure luminaire to the spigot.



# WIRING

MP Mains Version