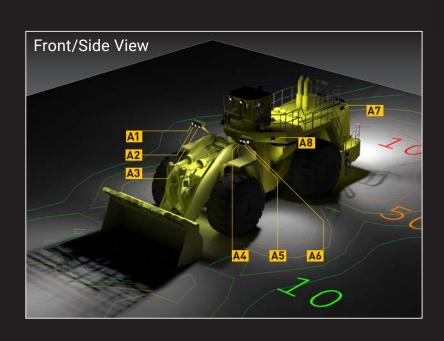

### FIT-FOR-PURPOSE SOLUTIONS

Coolon is dedicated to providing the most fit-for-purpose solution for every application. By identifying the specific requirements of applications in advance Coolon customises each design and provide a tailored lighting simulation that demonstrates the required lighting levels achievable. Lighting designs remove doubt allowing you to get it right first time, miniming trial time, downtime and risk.