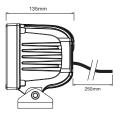

### CP56 - LARGE

| Power                     | 85W @ 24VDC                                                                             | 270W @ 24VDC                                                                                                                            |
|---------------------------|-----------------------------------------------------------------------------------------|-----------------------------------------------------------------------------------------------------------------------------------------|
| Suggested<br>Applications | Bulldozers Drag Lines Excavators Trucks Processing Plants ROM Pads Stacker / Reclaimers | Crushers Drag Lines Earthmoving Machinery Elevating Work Platforms Excavators Flood Lighting Gantry Cranes                              |
|                           | Low voltage mobile towers                                                               |                                                                                                                                         |
| Voltage Range             | 21 - 34VDC                                                                              | 21 - 34VDC                                                                                                                              |
| Weight                    | 4kg                                                                                     | 12kg                                                                                                                                    |
| Overview                  | Perfect balance of power and size.<br>Light weight and versatile.                       | Powerful and robust, ideal for large<br>applications.<br>High lumen output flood light.<br>Range of power options to suit requirements. |