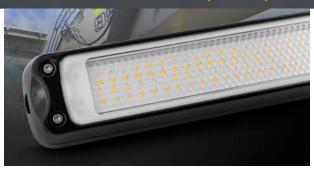

### **MACHINE LIGHT (MC22)**

### Overview

Compact design makes the Machine Light perfect for confined spaces. Available in the Extra Low Voltage Emergency Kit. Kit includes: 2 x Machine Light 12V, Mobile Plant Emergency Pack, 2 x MC22 extension loom, Em loom and 3 way junction.