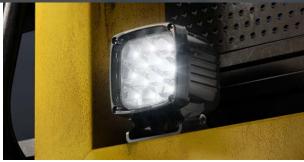

### CP12 - SMALL

### **CP14UG - UNDERGROUND**

24W @ 24VDC / 21W @ 12.5VDC / 20W @ 225VAC

| Suggested           |
|---------------------|
| <b>Applications</b> |

**Power** 

Excavator Engine Bay Fluorescent Replacement Hydraulic Snake Pit Machine House Lighting Machine Operator Cabin Switch Board Lighting Bulldozers Trucks Drill Rigs Excavators Graders Shovels