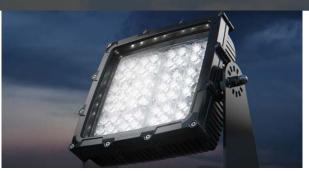

### CP56 - LARGE

| Power                     | 85W @ 24VDC                                                                             | 270W @ 24VDC                                                                                                                            |
|---------------------------|-----------------------------------------------------------------------------------------|-----------------------------------------------------------------------------------------------------------------------------------------|
| Suggested<br>Applications | Bulldozers Drag Lines Excavators Trucks Processing Plants ROM Pads Stacker / Reclaimers | Crushers Drag Lines Earthmoving Machinery Elevating Work Platforms Excavators Flood Lighting Gantry Cranes                              |
|                           | Low voltage mobile towers                                                               |                                                                                                                                         |
| Voltage Range             | 21 - 34VDC                                                                              | 21 - 34VDC                                                                                                                              |
| Weight                    | 4kg                                                                                     | 12kg                                                                                                                                    |
| Overview                  | Perfect balance of power and size.<br>Light weight and versatile.                       | Powerful and robust, ideal for large<br>applications.<br>High lumen output flood light.<br>Range of power options to suit requirements. |