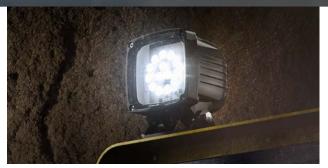

### **CP14UG - UNDERGROUND**

24W @ 24VDC / 21W @ 12.5VDC / 20W @ 225VAC

| Suggested           |
|---------------------|
| <b>Applications</b> |

**Power** 

Excavator Engine Bay Fluorescent Replacement Hydraulic Snake Pit Machine House Lighting Machine Operator Cabin Switch Board Lighting Bulldozers Trucks Drill Rigs Excavators Graders Shovels

Purpose built for lighting installations on underground mining machines.

Produces NO EMI, it is virtually undetectable and is guaranteed to not cause any interference with vital communications and data logging equipment.