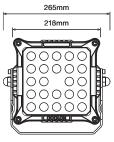

### CP56 - LARGE

| Power                     | 85W @ 24VDC                                                                             | 270W @ 24VDC                                                                                                                            |
|---------------------------|-----------------------------------------------------------------------------------------|-----------------------------------------------------------------------------------------------------------------------------------------|
| Suggested<br>Applications | Bulldozers Drag Lines Excavators Trucks Processing Plants ROM Pads Stacker / Reclaimers | Crushers Drag Lines Earthmoving Machinery Elevating Work Platforms Excavators Flood Lighting Gantry Cranes                              |
|                           | Low voltage mobile towers                                                               |                                                                                                                                         |
| Voltage Range             | 21 - 34VDC                                                                              | 21 - 34VDC                                                                                                                              |
| Weight                    | 4kg                                                                                     | 12kg                                                                                                                                    |
| Overview                  | Perfect balance of power and size.<br>Light weight and versatile.                       | Powerful and robust, ideal for large<br>applications.<br>High lumen output flood light.<br>Range of power options to suit requirements. |