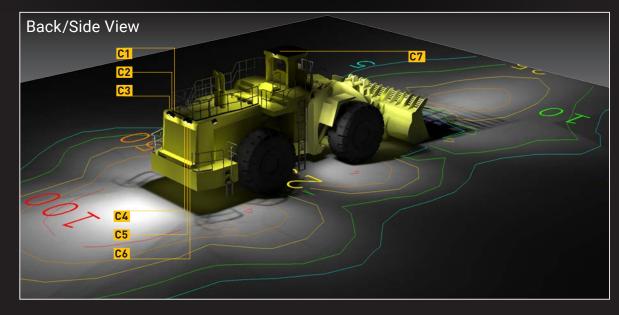

### FIT-FOR-PURPOSE SOLUTIONS

Coolon is dedicated to providing the most fit-for-purpose solution for every application. By identifying the specific requirements of applications in advance Coolon customises each design and provide a tailored lighting simulation that demonstrates the required lighting levels achievable. Lighting designs remove doubt allowing you to get it right first time, miniming trial time, downtime and risk.