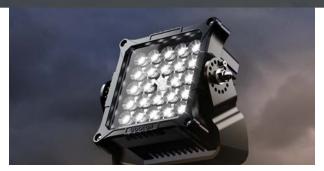

8VDC / 10 - 15VDC

Weight

1.4kg

2.1kg

2.1kg

### Overview

Compact design makes the Machine Light perfect for confined spaces. Available in the Extra Low Voltage Emergency Kit. Kit includes: 2 x Machine Light 12V, Mobile Plant Emergency Pack, 2 x MC22 extension loom, Em loom and 3 way junction.

Designed to match the physical characteristics of most factory fitted halogen work lights.

Same size, same shape. Greater area coverage and longer light distance. Available in Extra Low Voltage or Dimming (0-10V) configurations.

Purpose built for lighting installations on underground mining machines.

Produces NO EMI, it is virtually undetectable and is guaranteed to not cause any interference with vital communications and data logging equipment.



### **CP24 - MID-RANGE**

### CP56 - LARGE













| Power                     | 85W @ 24VDC                                                                             | 270W @ 24VDC                                                                                                                            |
|---------------------------|-----------------------------------------------------------------------------------------|-----------------------------------------------------------------------------------------------------------------------------------------|
| Suggested<br>Applications | Bulldozers Drag Lines Excavators Trucks Processing Plants ROM Pads Stacker / Reclaimers | Crushers Drag Lines Earthmoving Machinery Elevating Work Platforms Excavators Flood Lighting Gantry Cranes                              |
|